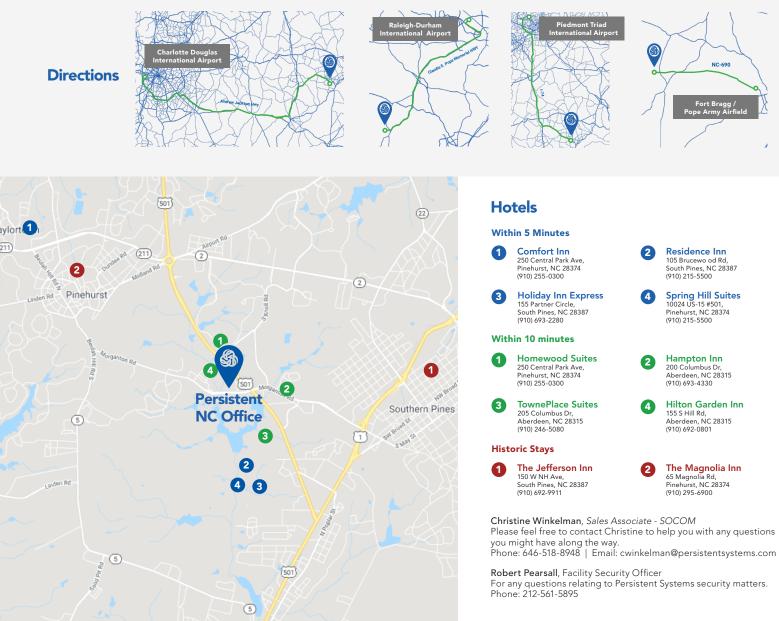

# **PERSISTENT SYSTEMS**

11 Village Club Court Pinehurst, NC 28374 Tel: 212-561-5895