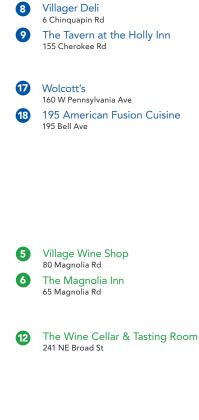

#### Pinehurst

7

| •   | Drum & Quill                                 | 3 | Maxie's Grill & Tap Room                       | •  | Village Win                |
|-----|----------------------------------------------|---|------------------------------------------------|----|----------------------------|
| U   | 40 Chinquapin Rd                             | 3 | 35 McIntyre Rd                                 | 5  | 80 Magnolia R              |
| 2   | Pinehurst Brewing Company<br>300 Magnolia Rd | 4 | The Tavern at The Holly Inn<br>155 Cherokee Rd | 6  | The Magno<br>65 Magnolia R |
| Sou | thern Pines                                  |   |                                                |    |                            |
| 6   | Hatchet Brewing Company<br>490 SW Broad St   | 9 | The Sly Fox Pub<br>795 SW Broad St             | 12 | The Wine C<br>241 NE Broad |