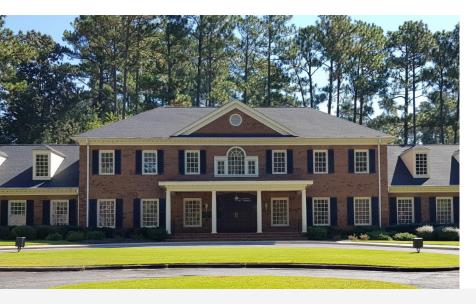

# **Entering the Building**

As you arrive, you will see a circle driveway in front of the building. The door to Persistent System's front office is located on the inside of the circle drive.

The Conference rooms are on the right side. You can park on either side without issues.