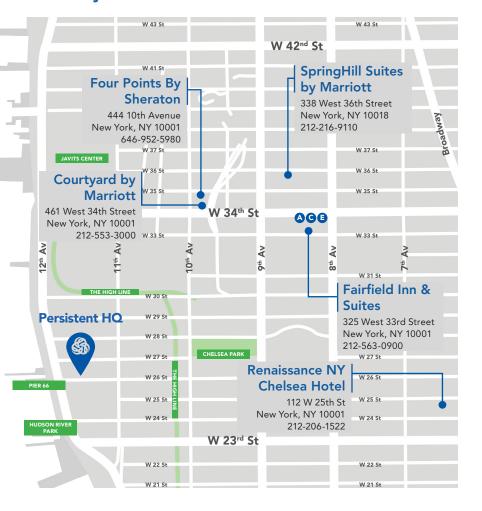

# **Nearby Hotels – with Government Rates**

#### PERSISTENT SYSTEMS

Located inside the **Starrett-Lehigh Building** 601 West 26th Street, Suite 905 (between 11th & 12th Ave)
New York, NY 10001

Tel: 212-561-5895